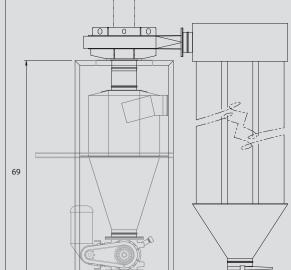

- A Industrial Duty Blower (1.5 15 H.P.)
- B Heavy Duty Cyclone Separator
- C Machined Cast Iron Rotary Airlock
- D Air Outlet to Filter System
- E Material Slant Inlet
- F Removable Basket
- G Guide Rail
- H Mounting Plates (4)

## **OPTIONS**

- Stainless Steel
- Gaylord Stand
- Metal Detection
- Filter System
- Perforated Basket

DIMENSIONS

MODEL: 50-6-8 SHOWN WITH FILTER

| MODEL        | 15-4-6  | 50-4-6  | 50-6-8    | 100-6-8   | 75-8-8    | 150-8-10  |
|--------------|---------|---------|-----------|-----------|-----------|-----------|
| BLOWER H.P.  | 1.5     | 5       | 5         | 10        | 7.5       | 15        |
| INLET SIZE   | 4       | 4       | 6         | 6         | 8         | 8         |
| ROTARY VALVE | 6" x 6" | 6" x 6" | 8" x 8"   | 8" x 8"   | 8" x 8"   | 10" x 10" |
| RATE         | 50-150  | 150-800 | 1000-1500 | 1800-3400 | 2200-3000 | 2500-4000 |