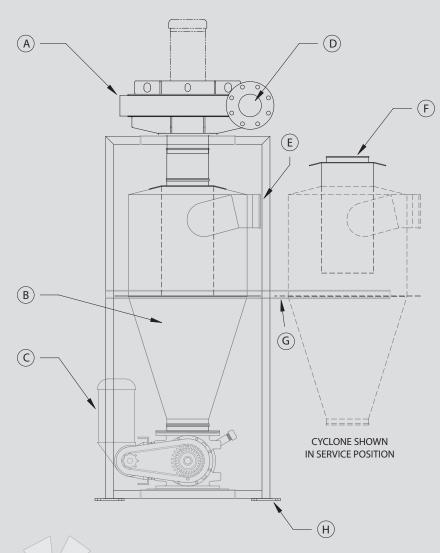

- A Industrial Duty Blower (1.5 15 H.P.)
- B Heavy Duty Cyclone Separator
- C Machined Cast Iron Rotary Airlock
- D Air Outlet to Filter System
- E Material Slant Inlet
- F Removable Basket
- G Guide Rail
- H Mounting Plates (4)