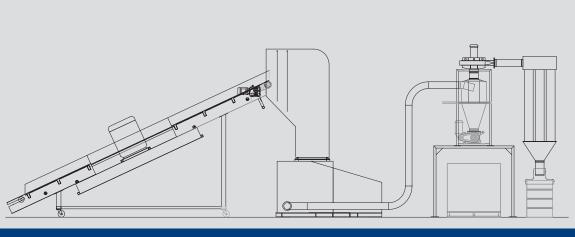

## C.E.S. Continuous Evacuation System

IMF's Industrial Duty Design Incorporates

- Industrial Duty Cyclone
- Machined Rotary Air Lock
- Industrial Duty Blower
- Support Structure
- Filter System

The negative pressure system requires minimal maintenance and is operator friendly.

The CES is designed to provide years of dependable service.

The CES can be used with the following material

- Regrind
- Pellets
- Finish Components

t: (519) 354-4270 f: (519) 354-4193

P.O. BOX 834 | 288 Inshes Avenue | Chatham Ontario | N7M 5L1