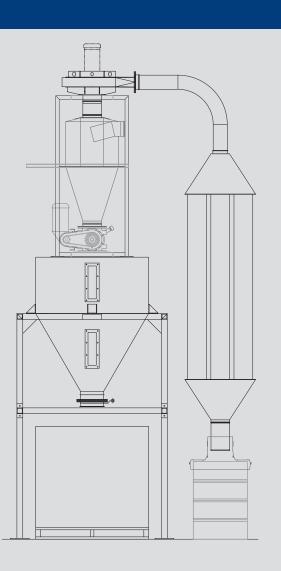

## C.E.S. Continuous Evacuation System

IMF's Industrial Duty Design Incorporates

- Industrial Duty Cyclone
- Machined Rotary Air Lock
- Industrial Duty Blower
- Support Structure
- Filter System

The negative pressure system requires minimal maintenance and is operator friendly.

## **OPTIONS**

- Stainless Steel
- Gaylord Stand
- Metal Detection
- Filter System
- Perforated Basket

DIMENSIONS

MODEL: 50-6-8 SHOWN WITH FILTER

| MODEL        | 15-4-6  | 50-4-6  | 50-6-8    | 100-6-8   | 75-8-8    | 150-8-10  |
|--------------|---------|---------|-----------|-----------|-----------|-----------|
| BLOWER H.P.  | 1.5     | 5       | 5         | 10        | 7.5       | 15        |
| INLET SIZE   | 4       | 4       | 6         | 6         | 8         | 8         |
| ROTARY VALVE | 6" x 6" | 6" x 6" | 8" x 8"   | 8" x 8"   | 8" x 8"   | 10" x 10" |
| RATE         | 50-150  | 150-800 | 1000-1500 | 1800-3400 | 2200-3000 | 2500-4000 |